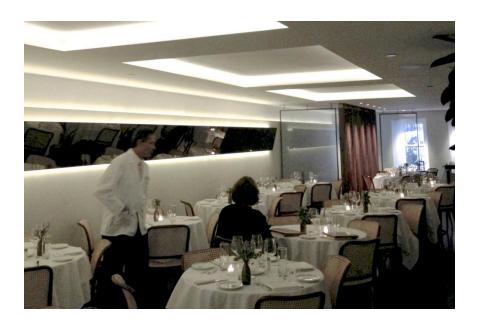

Our team conducted a site survey to evaluate reverberation time analysis in the dining space which has low ceilings, sleek décor, and multiple sound reflective finishes. Reverberation time measures how long it takes for sound energy to dissipate, which can make an occupied space seem noisy if too long. Our recommendations included treating the walls, as well as the ceiling, with sound absorptive materials to keep reflected sound energy to a minimum, while maintaining the restaurant's modern aesthetic.

Our recommendations helped II Gattopardo relax into their new location, creating a more pleasurable dining environment for their guests.