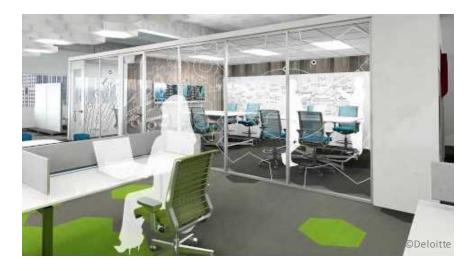

## **Deloitte Next Generation Workplace – New York**

Architect: Gensler Client: Deloitte Completion: 2014

Deloitte's Next Generation Workplace is a dynamic and collaborative space designed to increase face-to-face interactions, private discussions, and other types of collaborative work.

Our services included conducting an overall acoustic review of Deloitte's New Generation Workspace designs and using this information to evaluate acoustical issues and determine appropriate design recommendations. Our architectural recommendations involved finishes and sound masking to control privacy within the plaza, closed plan office, library, and cove areas, while our mechanical recommendations involved equipment selection and finish treatments.